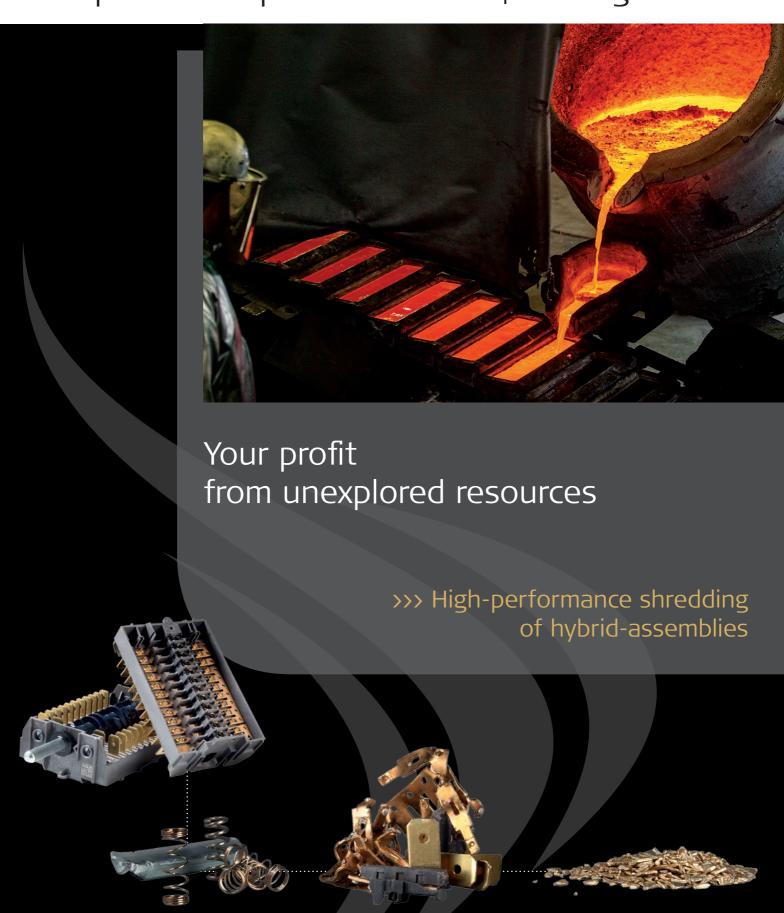

# Maximum recovery rate from your mixed metal scrap

With modern methods of separation in accordance with environmental protection regulations we process mixed metal scrap and separate precious metals – silver, gold, platinum, palladium, rhodium, iridium and copper – from non-ferrous and ferrous metals.