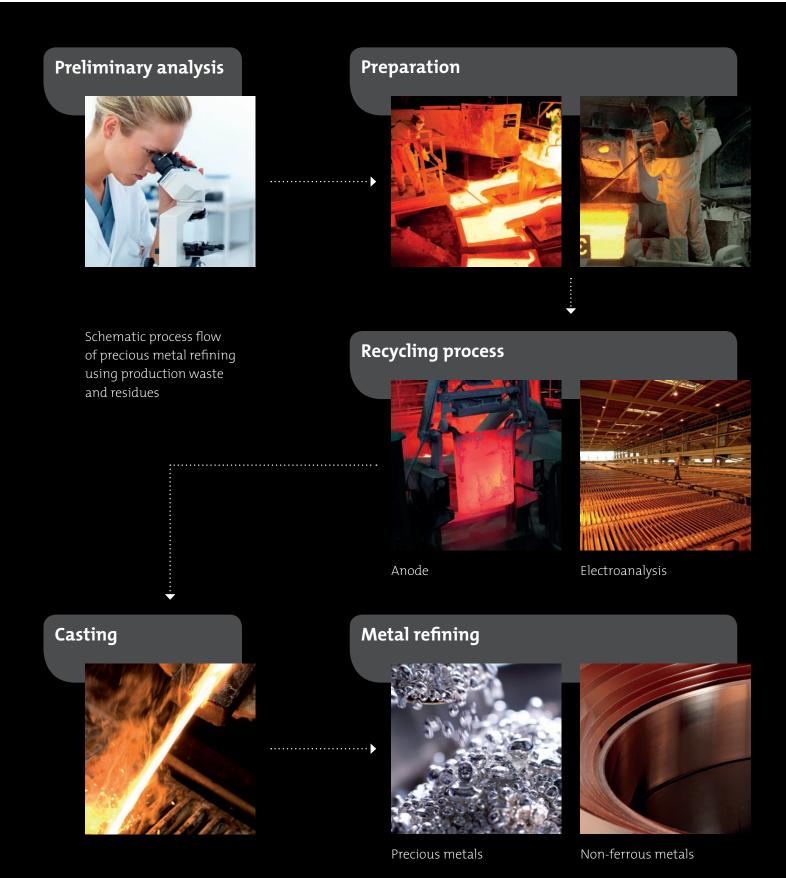

## Production process

# Maximum recovery rate from your mixed metal scrap

With modern methods of separation in accordance with environmental protection regulations we process mixed metal scrap and separate precious metals – silver, gold, platinum, palladium, rhodium, iridium and copper – from non-ferrous and ferrous metals.