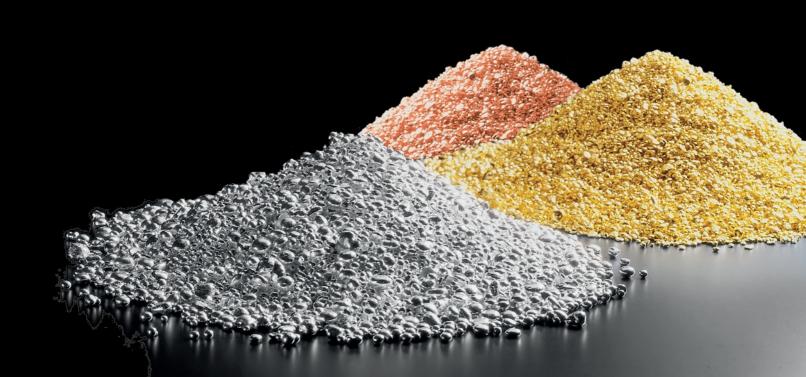

# Maximum recovery rate from your mixed metal scrap

With modern methods of separation in accordance with environmental protection regulations we process mixed metal scrap and separate precious metals – silver, gold, platinum, palladium, rhodium, iridium and copper – from non-ferrous and ferrous metals.